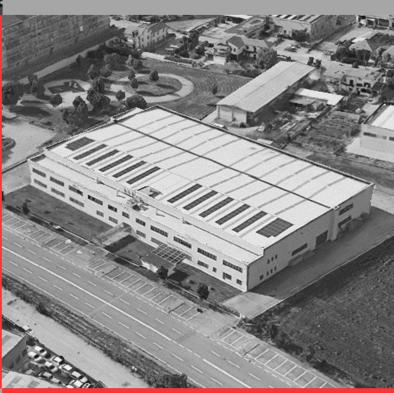

## **OUR STORY**

DEA s.r.l. born in 1983 in the North part of Italy, in Nichelino, a town in the suburban area of Turin, surrounded by the beautiful Coze and Graian Alps.

Since 2003, DEA opened in its centre (now 7500 mq), a laboratory of research and development to create new prototypes and a laboratory for manufacturing medical aids.